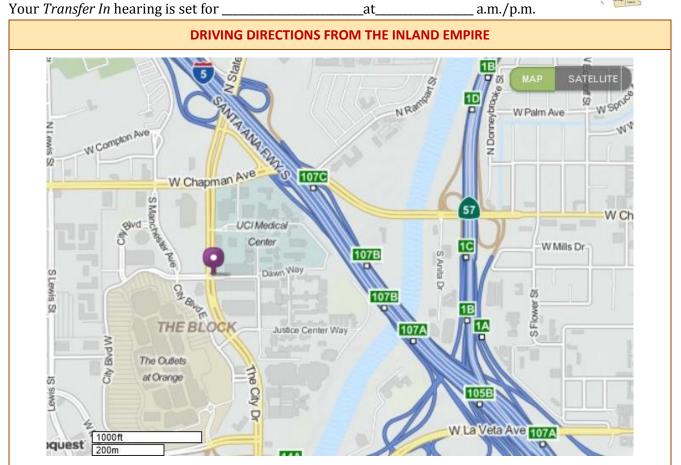

## Superior Court of California, County of Orange Lamoreaux Justice Center 341 The City Drive South Orange, CA 92868-3205 Information: (657) 622-6878 • www.occourts.org

SoCal

Merge onto CA-91 W (signs for CA-91 W/Riverside/Beach Cities). Keep left to continue onto CA-55 S (follow signs for Newport Beach). Take the exit onto CA-22 W/Garden Grove freeway toward Long Beach. Take The City Drive exit. Turn right onto **W. Metropolitan Drive**. Turn left onto **The City Drive South**. Turn right onto **Justice Center Way** and then left at the first stop sign onto **Hospital Frontage Road**. The courthouse will be on your right and the visitor parking structure will be on the left, past the employee parking structure.