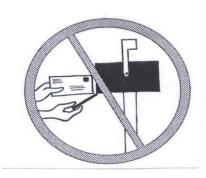

# WV-100-INFO How Do I Get an Order to Prohibit Workplace Violence?

11. Go to court on the date shown at item 4 on the *Notice of Court Hearing* (form WV-109). You do not need to bring any witnesses, but it helps to have more proof of the violence or threats than just one person's word.

|             | Case Number:                                                                                                                                                                                                                                                                                                                                                                                                                                            |
|-------------|---------------------------------------------------------------------------------------------------------------------------------------------------------------------------------------------------------------------------------------------------------------------------------------------------------------------------------------------------------------------------------------------------------------------------------------------------------|
| ) 1         | b. If the court orders the respondent to stay away from all the places listed above, will he or she still be able to ge to his or her home, school, or job?   Yes No (If no, explain):  Response is stated on Attachment 10b.                                                                                                                                                                                                                           |
| ) I         | Firearm (Guns), Firearm Parts, and Ammunition                                                                                                                                                                                                                                                                                                                                                                                                           |
| ,           | Does the respondent own or possess any firearms (guns), firearm parts, or ammunition? This includes firearm receivers and frames, and any item that may be used as or easily turned into a receiver or frame (see Penal Code section 16531).                                                                                                                                                                                                            |
|             | ☐ Yes ☐ No ☐ I don't know                                                                                                                                                                                                                                                                                                                                                                                                                               |
| l           | If the judge grants a protective order, the respondent will be prohibited from owning, possessing, purchasing, receiving, or attempting to purchase or receive firearms (guns), firearm parts, and ammunition while the protective order is in effect. The will also be ordered to turn in to law enforcement, or sell to or store with a licensed gun dealer, any firearms (guns) and firearm parts within his or her immediate possession or control. |
| ) [         | ☐ Temporary Restraining Order                                                                                                                                                                                                                                                                                                                                                                                                                           |
| /           | request that a Temporary Restraining Order (TRO) be issued against the Respondent to last until the hearing. I appresenting form WV-110, <i>Temporary Restraining Order</i> , for the court's signature together with this Petition.                                                                                                                                                                                                                    |
|             | Has the Respondent been told that you were going to go to court to seek a TRO against him or her?  Yes No (If you answered no, explain why below):                                                                                                                                                                                                                                                                                                      |
|             | Reasons are stated in Attachment 12.                                                                                                                                                                                                                                                                                                                                                                                                                    |
|             |                                                                                                                                                                                                                                                                                                                                                                                                                                                         |
|             |                                                                                                                                                                                                                                                                                                                                                                                                                                                         |
| ) [         | ☐ Request for Less Than Five Days' Notice of Hearing                                                                                                                                                                                                                                                                                                                                                                                                    |
| ′ .         | You must have your papers personally served on the respondent at least five days before the hearing, unless the court orders a shorter time for service. (Form WV-200-INFO explains what is proof of personal service. Form WV-200, Proof of Personal Service, may be used to show the court that the papers have been served.)                                                                                                                         |
|             | If you want there to be fewer than five days between service and the hearing, explain why:                                                                                                                                                                                                                                                                                                                                                              |
| Г           | Reasons are stated in Attachment 13.                                                                                                                                                                                                                                                                                                                                                                                                                    |
| L           |                                                                                                                                                                                                                                                                                                                                                                                                                                                         |
| -           |                                                                                                                                                                                                                                                                                                                                                                                                                                                         |
| -<br>-<br>- |                                                                                                                                                                                                                                                                                                                                                                                                                                                         |